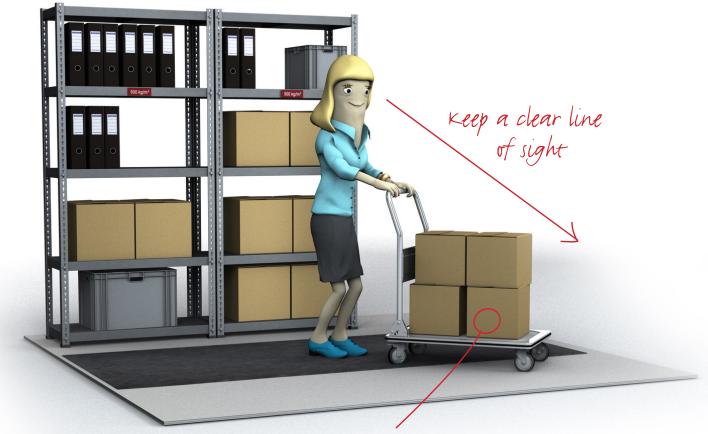

Carts should be loaded evenly and not overloaded. Ensure you have a clear view ahead, secure the load and never use carts to transport people.